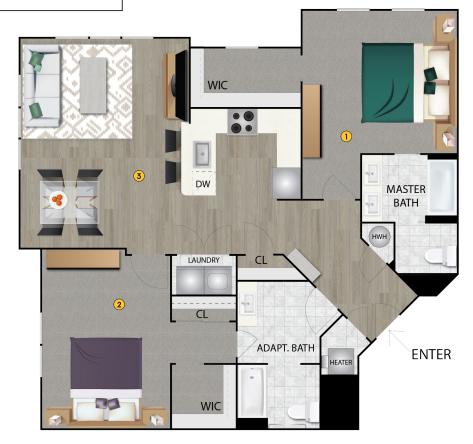

## DIMENSIONS Master Bedroom 14' - 2" x 13' - .5" Bedroom #2 11' - 8" x 16' - 4.5" 3-Living/Dining Area 15' - 4" x 19' - 4"

## • 1,340 Sq. Feet

- 2 Bedrooms
- 2 Baths

Plans and furnishings are for marketing purposes only, and are not to scale. Please inspect construction, subdivision, utility, landscape and other plans available through leasing center for complete and specific information. Actual locations may vary and items shown or not shown on this place are subject to errors, omissions and field changes.